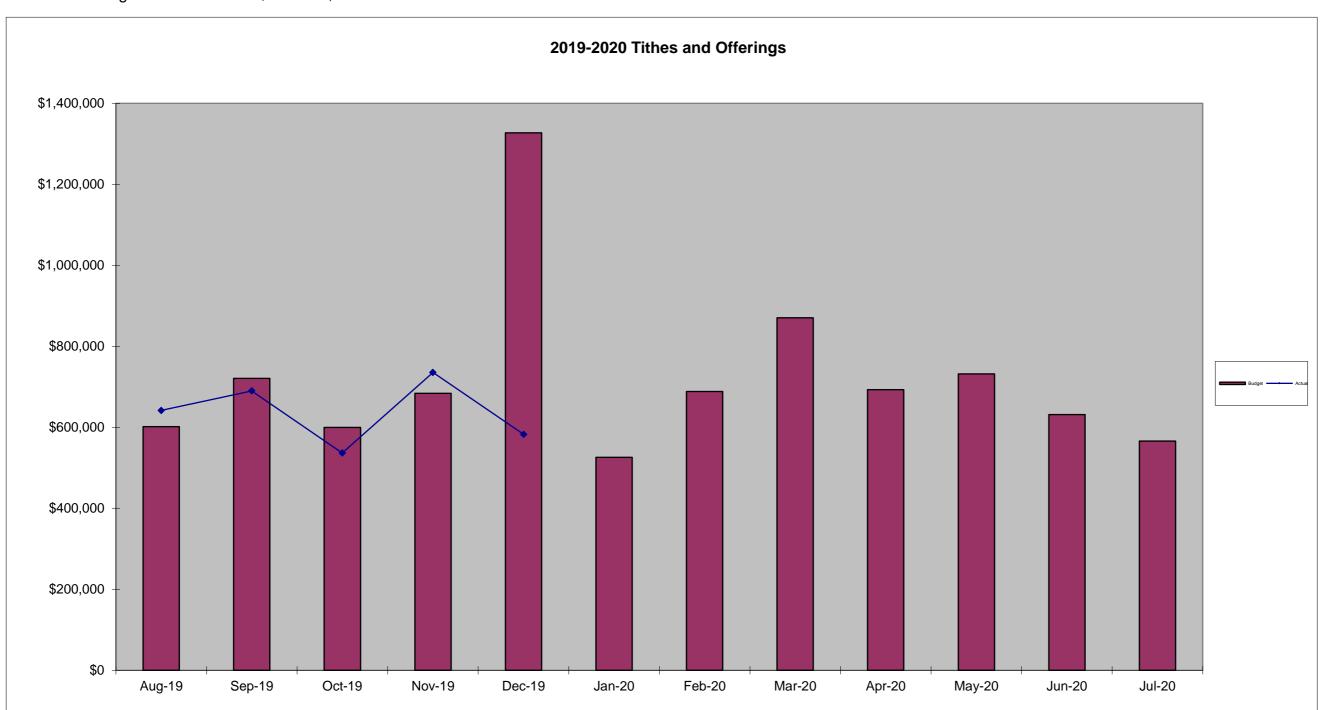

## December Budget Giving Total \$ 1,327,235.00

December Giving Month to Date \$ 582,607.54