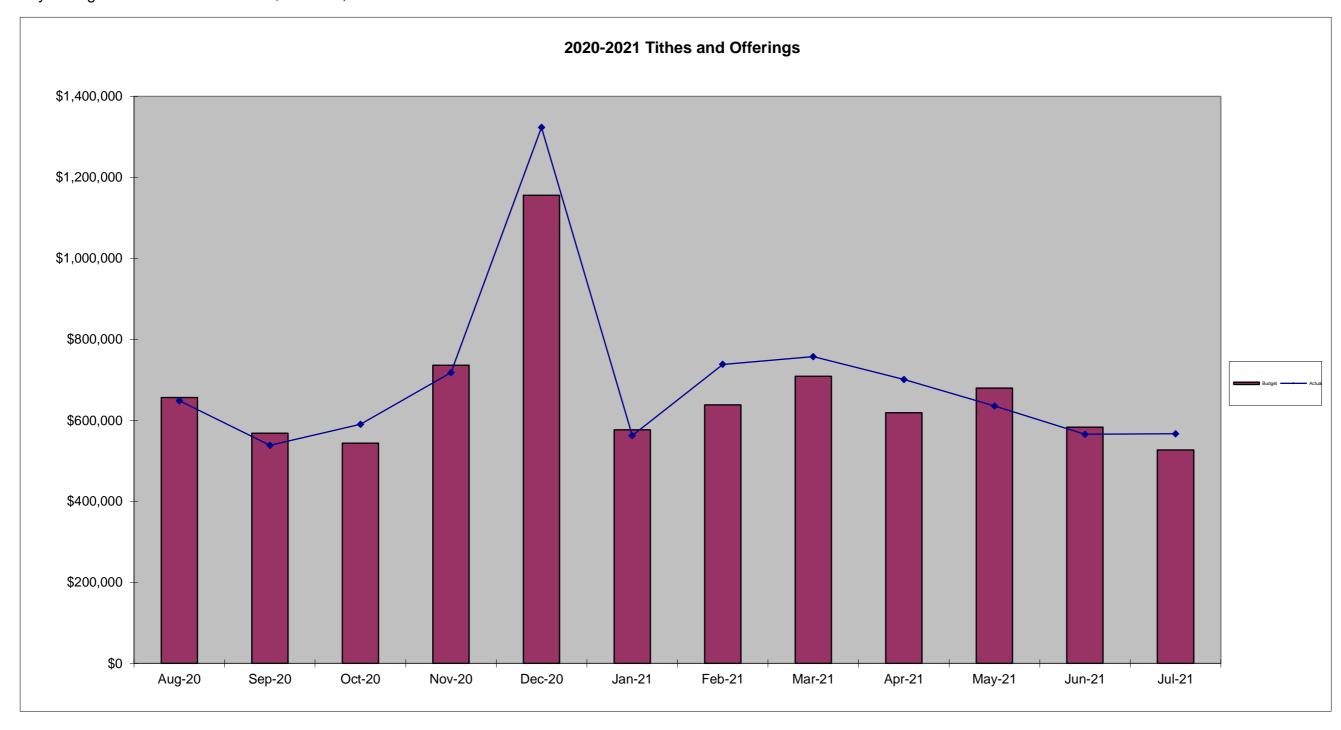

July Budget Giving Total

\$ 526,991.00

July Giving Month to Date

\$ 567,149.07