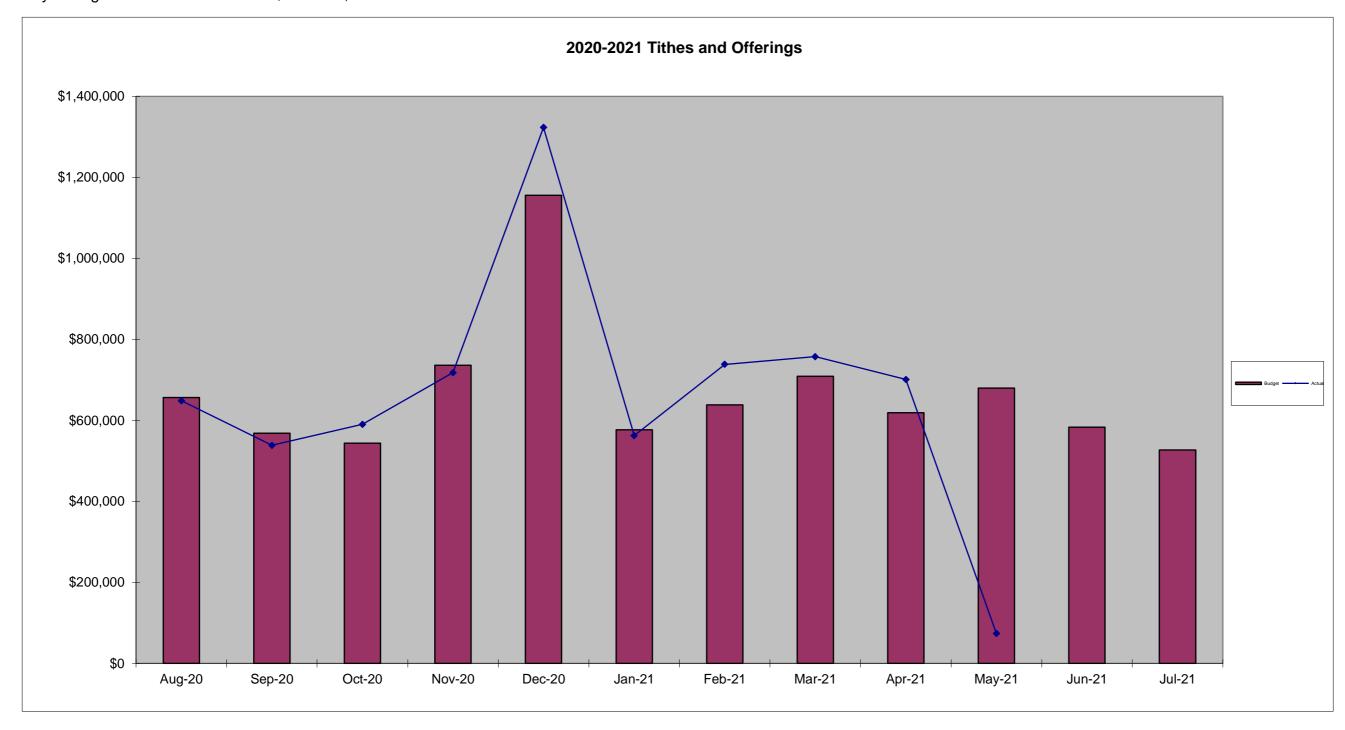

May Budget Giving Total

\$ 679,454.00

May Giving Month to Date

\$ 73,670.84



## REVENUE AND EXPENSES

Total (Carmel Baptist Church, WEE School, Carmel Christian School)

|                            |                 |                 | Actual             | Planned            | Better/        |
|----------------------------|-----------------|-----------------|--------------------|--------------------|----------------|
|                            | Income          | Expenses        | Surplus/ (Deficit) | Surplus/ (Deficit) | Worse          |
| March YTD                  | \$18,537,644.80 | \$13,960,568.10 | \$4,577,076.70     | \$2,165,154.93     | \$2,411,921.77 |
| Carmel Baptist Church Only |                 |                 |                    |                    | Better/        |
|                            | Income          | Expenses        | Surplus/