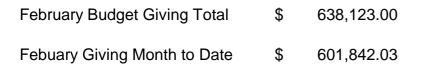

## REVENUE AND EXPENSES

Total (Carmel Baptist Church, WEE School, Carmel Christian School)

|                            | Income          | Expenses        | Actual<br>Surplus/ <mark>(Deficit)</mark> | Planned<br>Surplus/ <mark>(Deficit)</mark> |
|----------------------------|-----------------|-----------------|-------------------------------------------|--------------------------------------------|
| January YTD                | \$14,369,603.56 | \$10,153,011.14 | \$4,216,592.42                            | \$2,286,634.50                             |
| Carmel Baptist Church Only |                 |                 |                                           |                                            |
|                            | Income          | Expenses        | Surplus/ (Deficit)                        | Surplus/ (Deficit)                         |
| January YTD                | \$5,057,543.55  | \$3,674,964.67  | \$1,382,578.88                            | \$141,801.82                               |