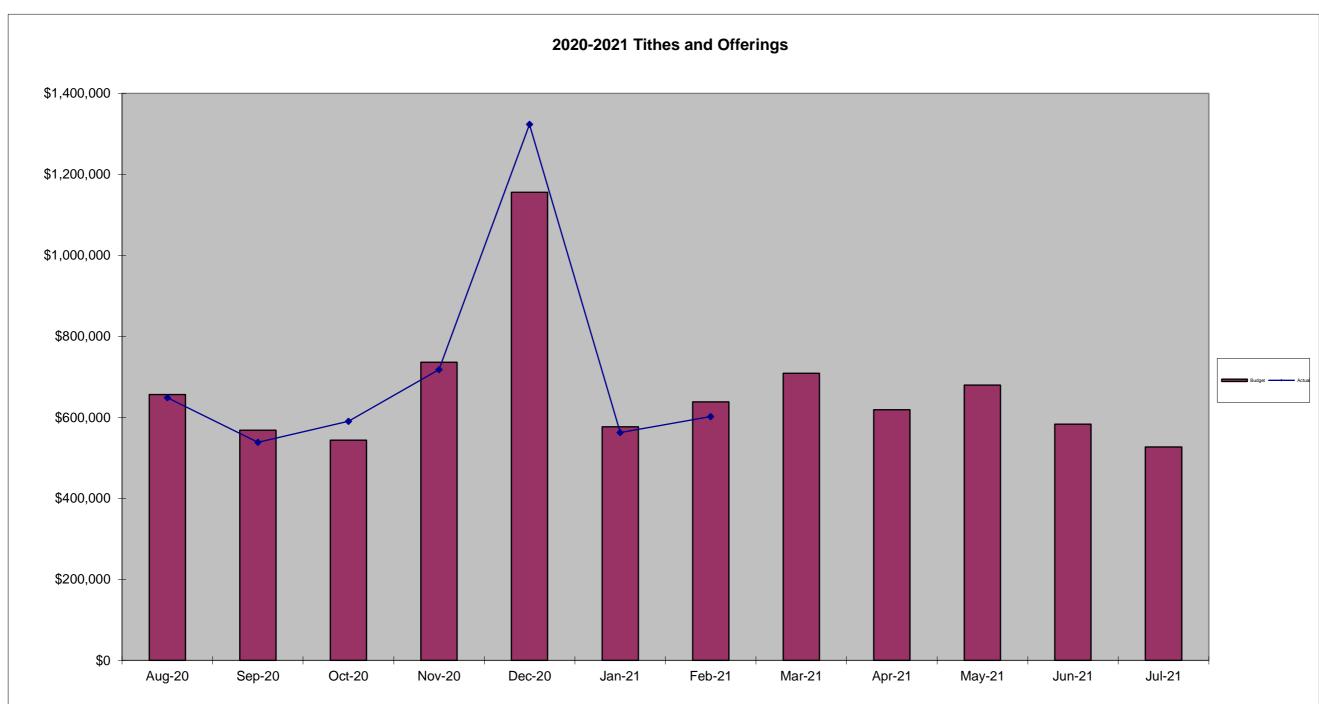

## REVENUE AND EXPENSES

Total (Carmel Baptist Church, WEE School, Carmel Christian School)

|                            | Income          | Expenses        | Actual<br>Surplus/ <mark>(Deficit)</mark> | Planned<br>Surplus/ <mark>(Deficit)</mark> |
|----------------------------|-----------------|-----------------|-------------------------------------------|--------------------------------------------|
| January YTD                | \$14,369,603.56 | \$10,153,011.14 | \$4,216,592.42                            | \$2,286,634.50                             |
| Carmel Baptist Church Only |                 |                 |                                           |                                            |
|                            | Income          | Expenses        | Surplus/ (Deficit)                        | Surplus/ (Deficit)                         |
| January YTD                | \$5,057,543.55  | \$3,674,964.67  | \$1,382,578.88                            | \$141,801.82                               |