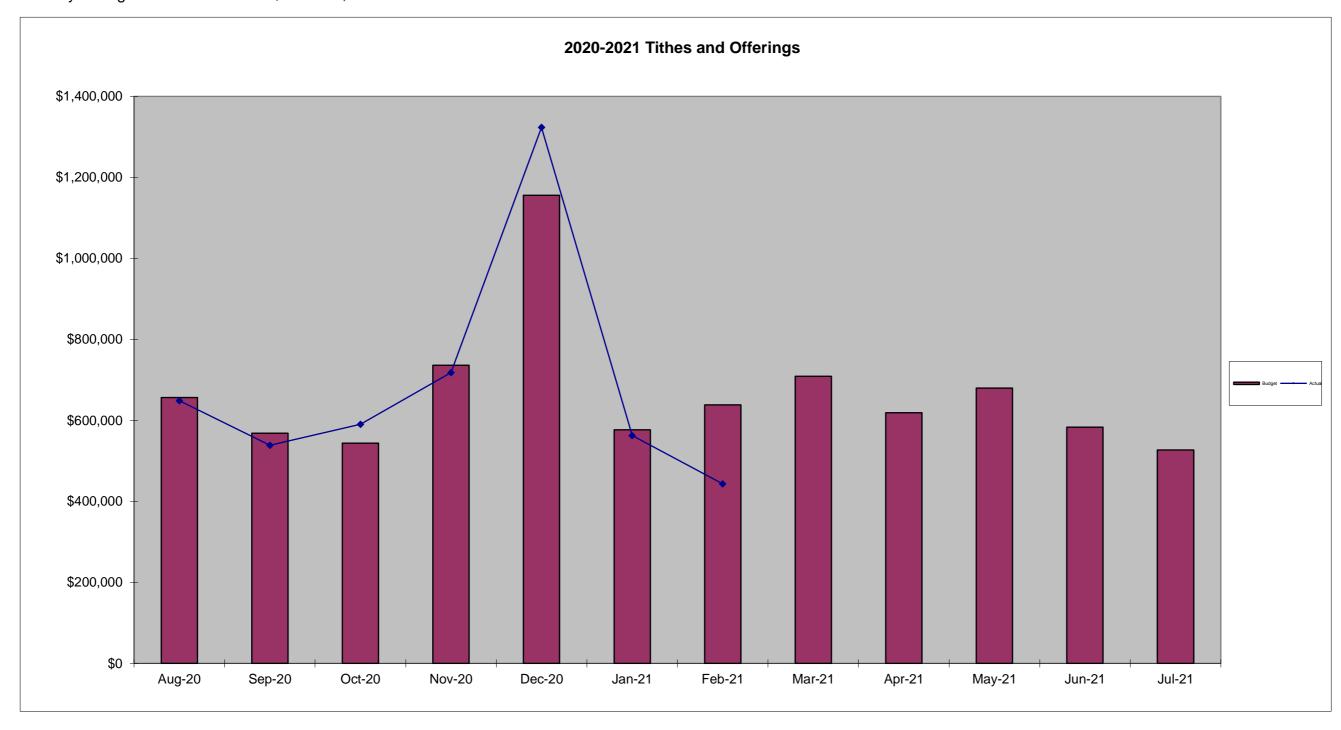

February Budget Giving Total

638,123.00

Febuary Giving Month to Date

443,282.59