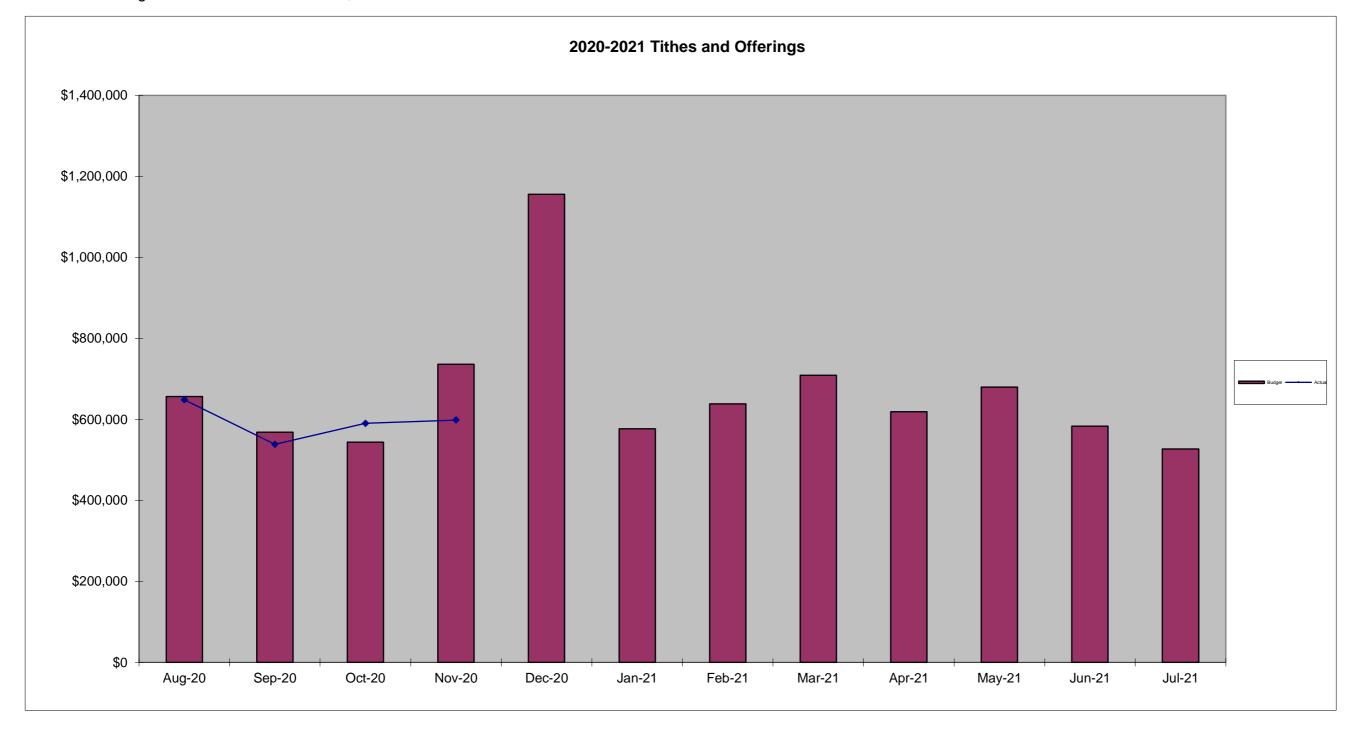

November Budget Giving Total

\$ 735,826.00

November Giving Month to Date \$

598,439.85