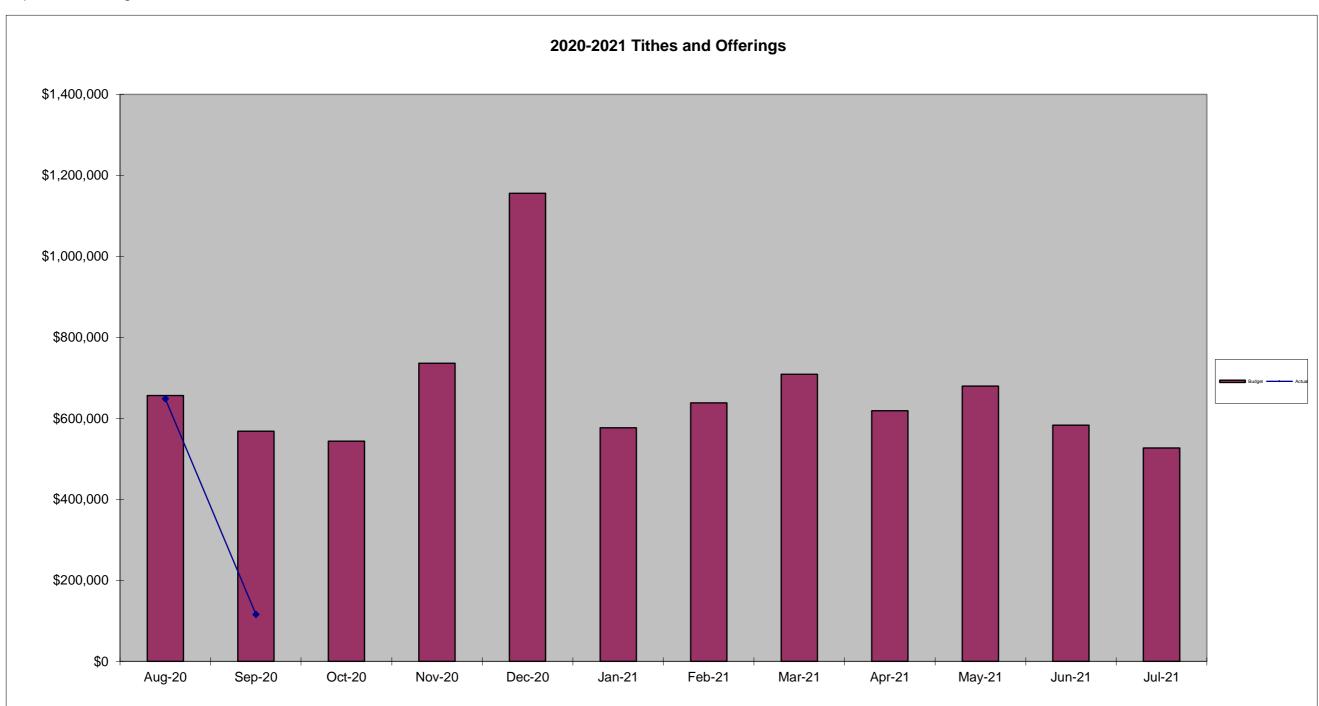

## September Budget Giving Total \$ 568,194.00

September Giving Month to Date \$ 116,291.49