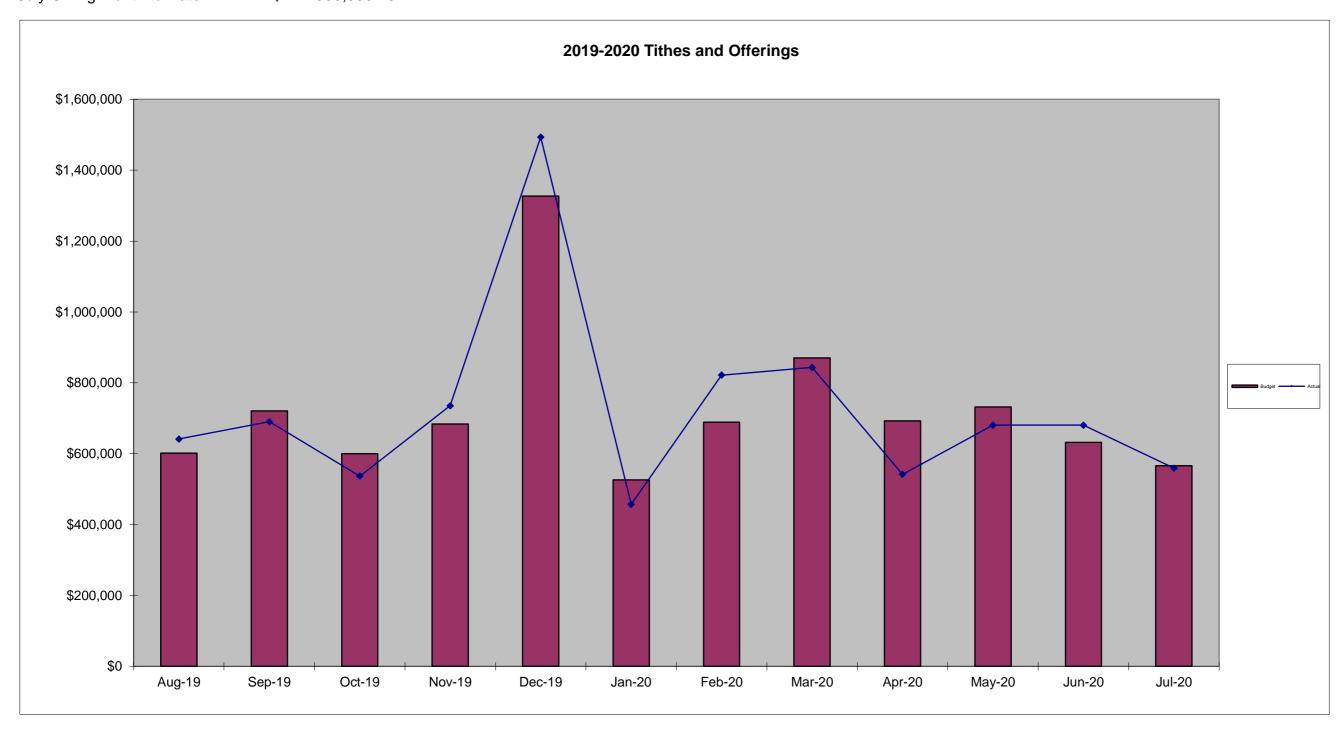

July Budget Giving Total

565,724.00

July Giving Month to Date

\$ 559,398.46



## REVENUE AND EXPENSES

Total (Carmel Baptist Church, WEE School, Carmel Christian School)

| June YTD                   | <b>Income</b><br>\$22,625,399.64 | <b>Expenses</b> \$19,469,242.54 | Actual<br>Surplus/ (Deficit)<br>\$3,156,157.10 | Planned<br>Surplus/ (Deficit)<br>\$703,137.34 | Better/<br>Worse<br>\$2,453,019.76 |
|----------------------------|----------------------------------|---------------------------------|------------------------------------------------|-----------------------------------------------|------------------------------------|
| Carmel Baptist Church Only | Income                           | Expenses                        | Surplus/ (Deficit)                             | Surplus/ (Deficit)                            | Better/<br>Worse                   |
| J