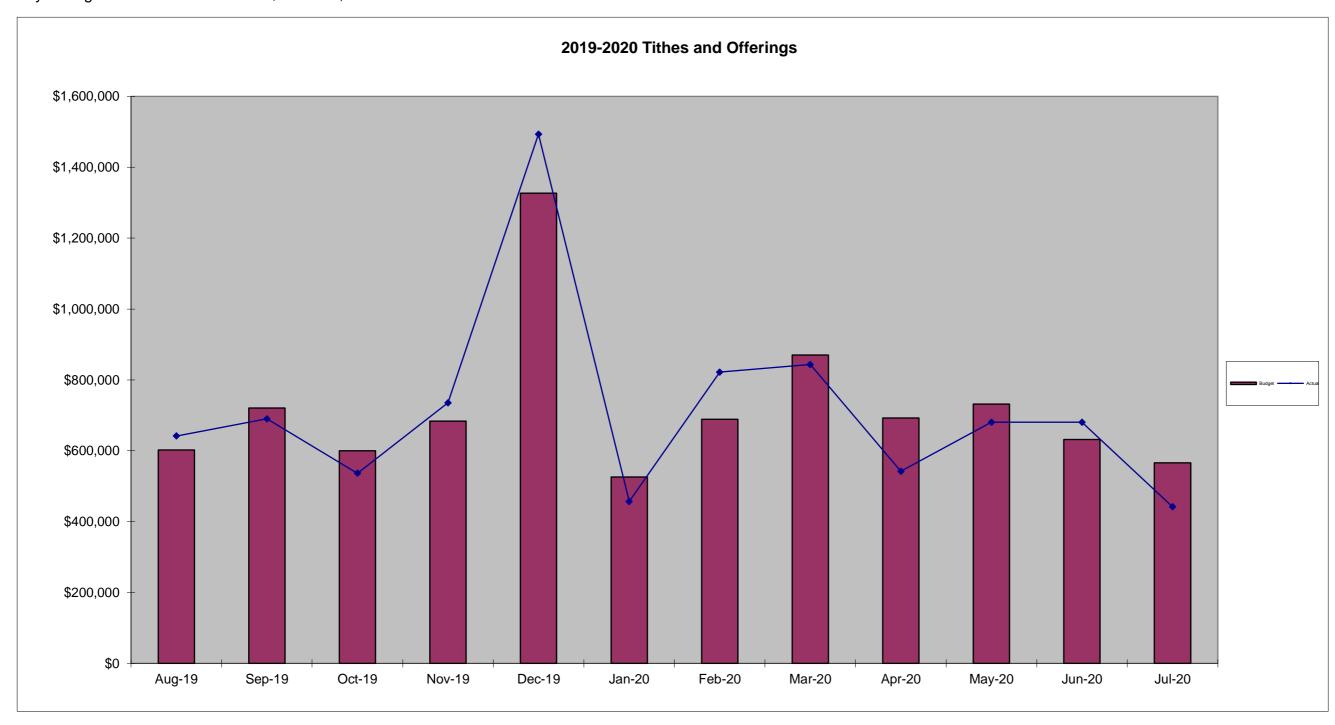

July Budget Giving Total

\$ 565,724.00

July Giving Month to Date

\$ 441,819.43