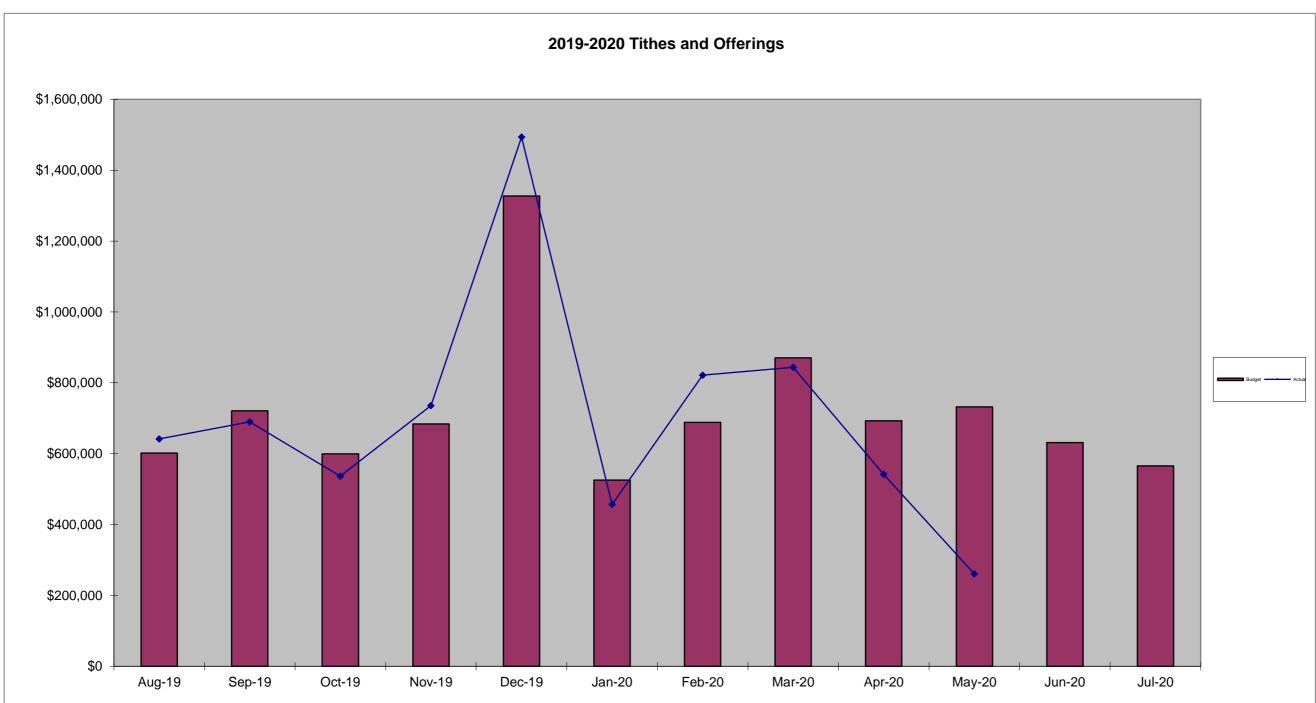

## REVENUE AND EXPENSES

Total (Carmel Baptist Church, WEE School, Carmel Christian School)

| April YTD                  | <b>Income</b><br>\$19,941,193.55 | <b>Expenses</b><br>\$16,617,337.89 | Actual<br>Surplus/ (Deficit)<br>\$3,323,855.66 | Planned<br>Surplus/ (Deficit)<br>\$1,722,831.23 |
|----------------------------|----------------------------------|------------------------------------|------------------------------------------------|-------------------------------------------------|
| Carmel Baptist Church Only | _                                |                                    |                                                |                                                 |
| April YTD                  | <b>Income</b><br>\$7,991,720.22  | <b>Expenses</b><br>\$6,564,623.36