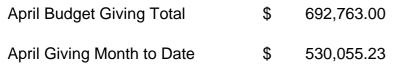

## REVENUE AND EXPENSES

Total (Carmel Baptist Church, WEE School, Carmel Christian School)

| March YTD                  | <b>Income</b><br>\$18,471,245.76 | <b>Expenses</b><br>\$15,058,153.04 | Actual<br>Surplus/ (Deficit)<br>\$3,413,092.72 | Planned<br>Surplus/ (Deficit)<br>\$1,702,745.17 |
|----------------------------|----------------------------------|------------------------------------|------------------------------------------------|-------------------------------------------------|
| Carmel Baptist Church Only |                                  |                                    |                                                |                                                 |
| March YTD                  | <b>Income</b><br>\$7,393,169.30  | <b>Expenses</b><br>\$5,981,217.61  | Surplus/ (Deficit)<br>\$1,411,951.69           | Surplus/ (Deficit)<br>\$241,796.76              |