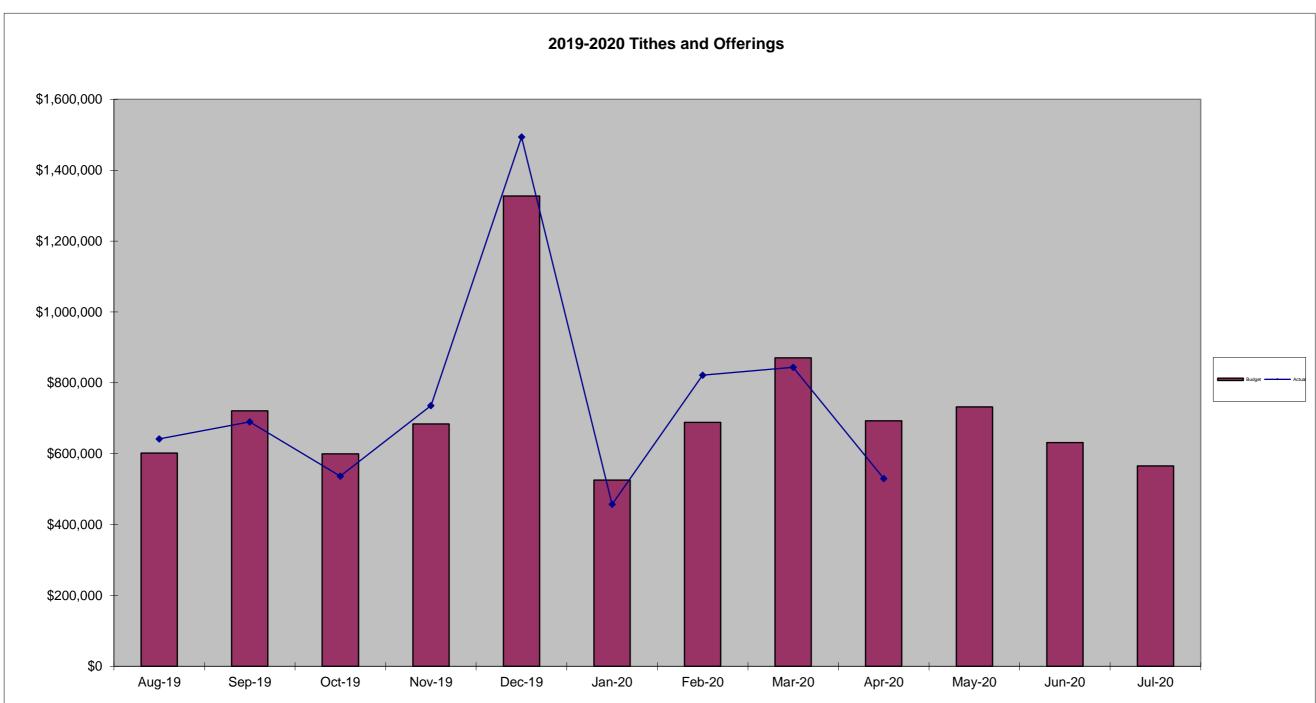

## REVENUE AND EXPENSES

Total (Carmel Baptist Church, WEE School, Carmel Christian School)

| March YTD                  | <b>Income</b><br>\$18,471,245.76 | <b>Expenses</b><br>\$15,058,153.04 | Actual<br>Surplus/ (Deficit)<br>\$3,413,092.72 | Planned<br>Surplus/ (Deficit)<br>\$1,702,745.17 |
|----------------------------|----------------------------------|------------------------------------|------------------------------------------------|-------------------------------------------------|
| Carmel Baptist Church Only |                                  |                                    |                                                |                                                 |
| March YTD                  | <b>Income</b><br>\$7,393,169.30  | <b>Expenses</b><br>\$5,981,217.61  | Surplus/ (Deficit)<br>\$1,411,951.69           | Surplus/ (Deficit)<br>\$241,796.76              |