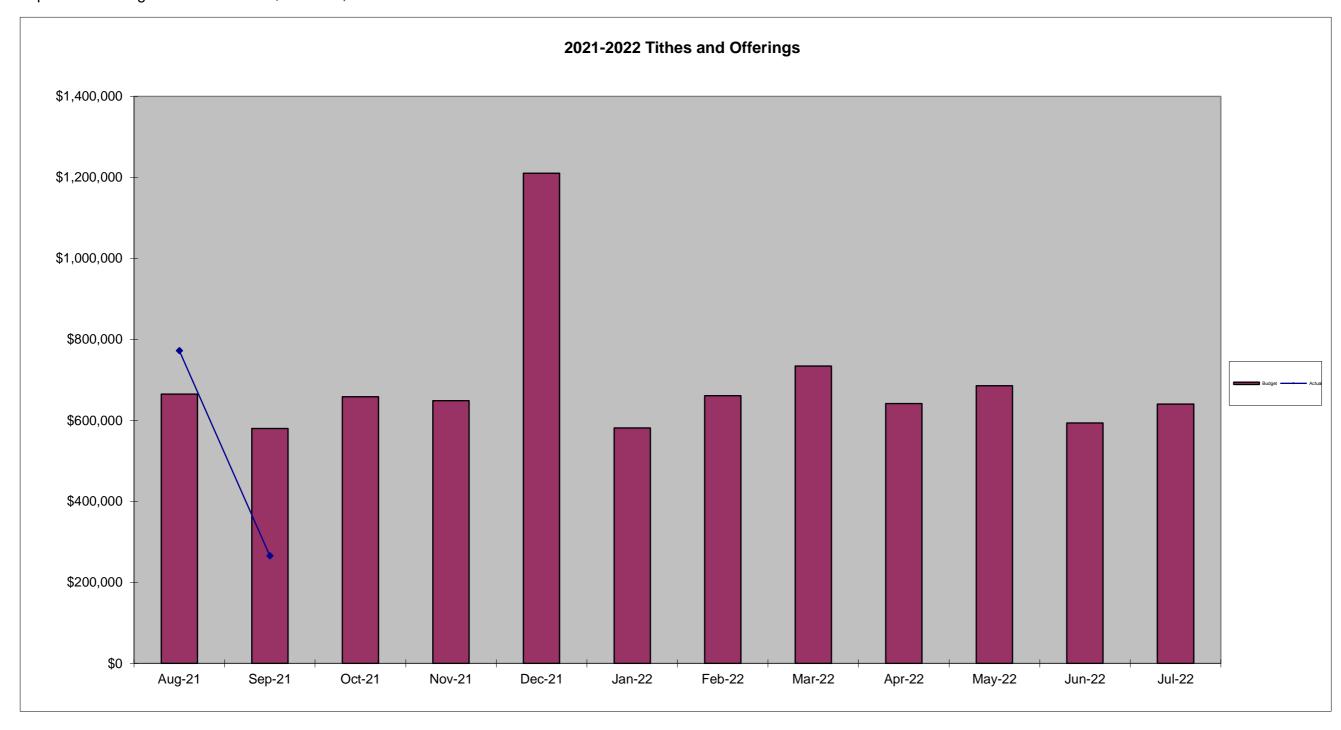

September Budget Giving Total \$ 580,201.00

September Giving Month to Date \$

265,474.61