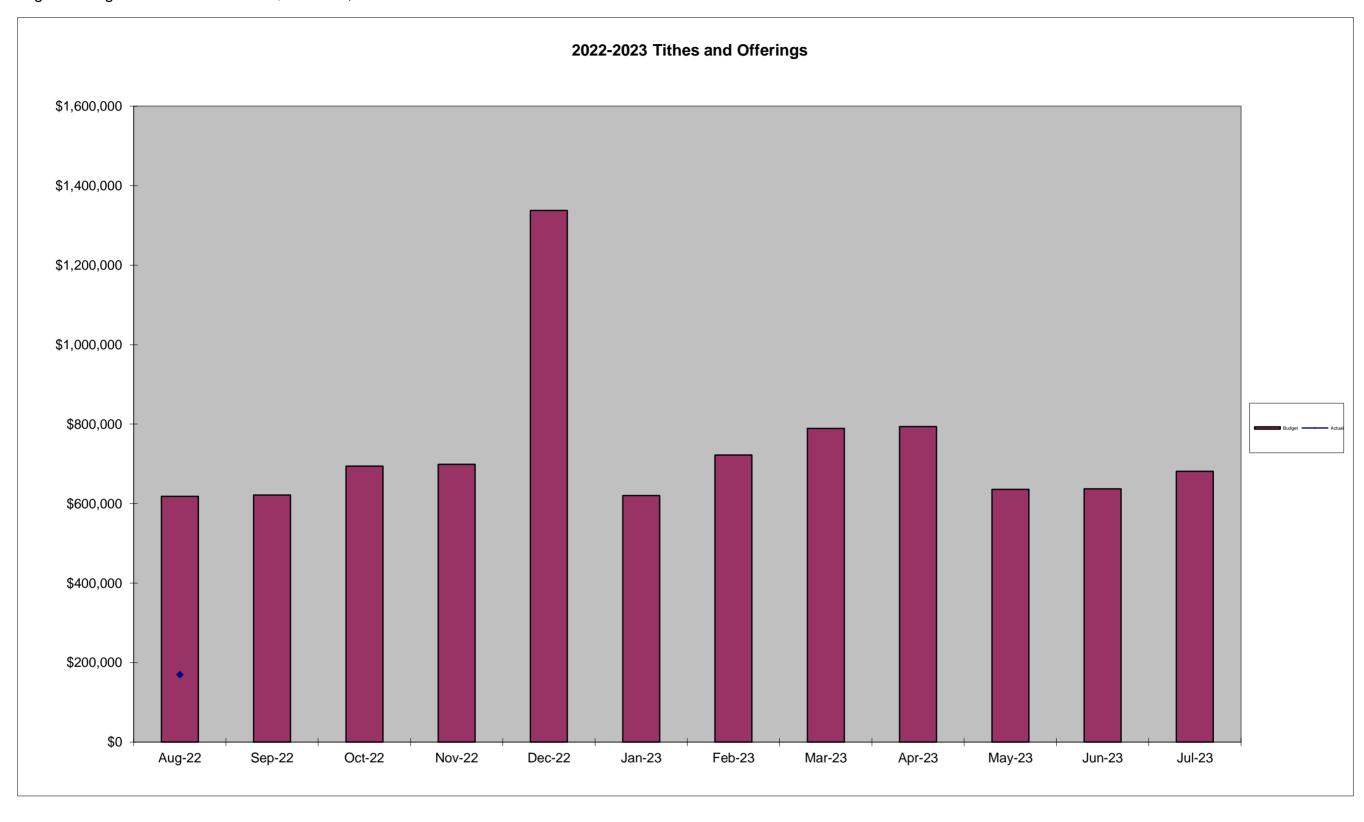

August Budget Giving Total

618,375.00

August Giving Month to Date

\$ 169,424.31