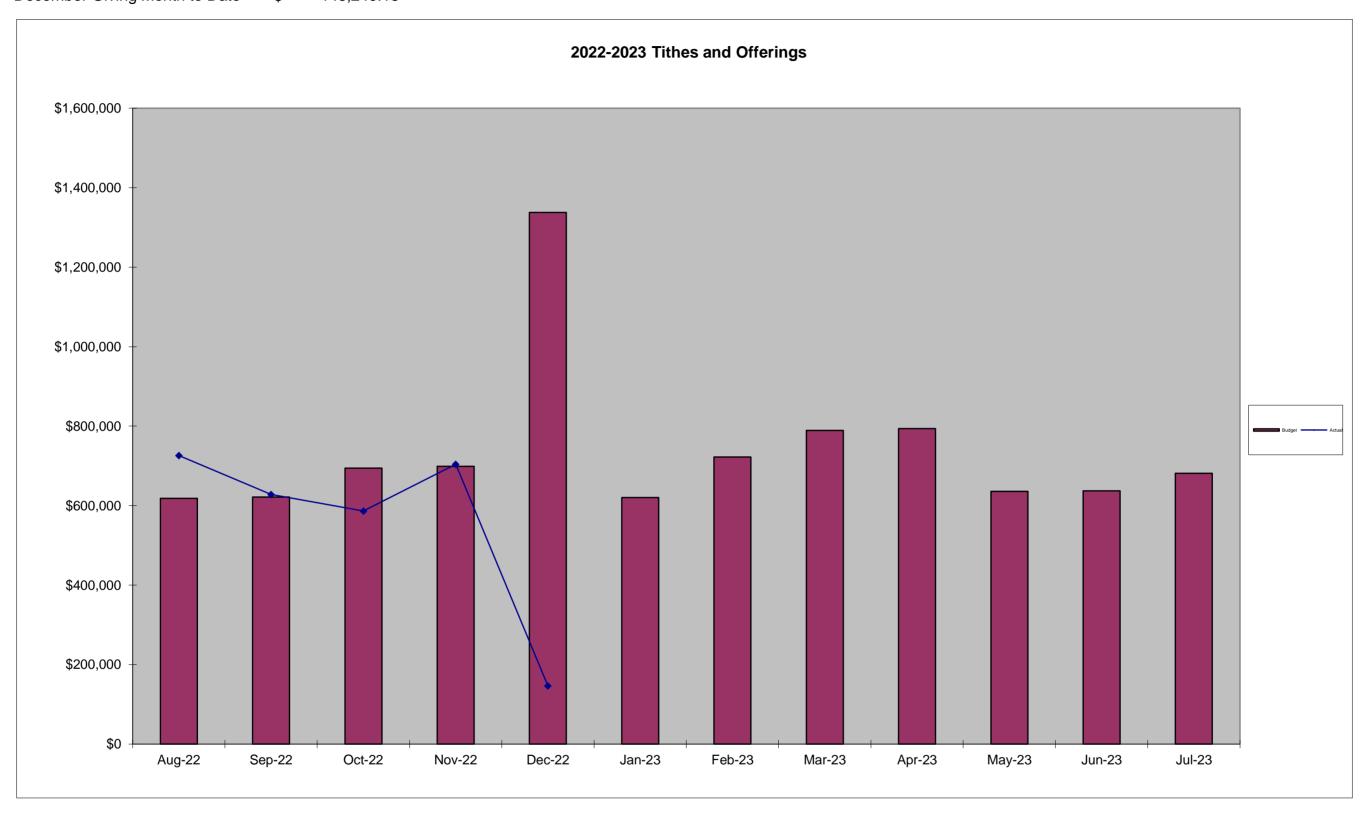

December Budget Giving Total \$ 1,337,289.00

December Giving Month to Date \$ 146,240.18