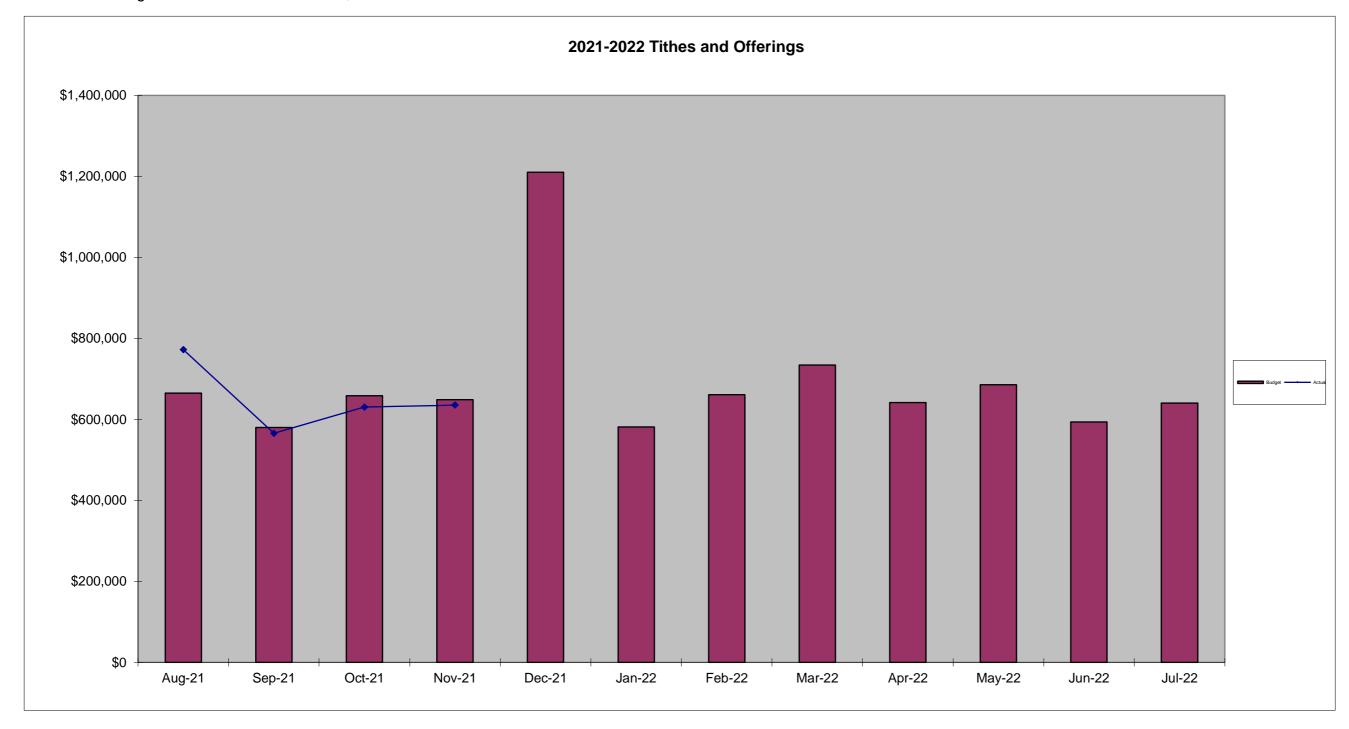

November Budget Giving Total

\$ 648,979.00

November Giving Month to Date \$

635,241.80