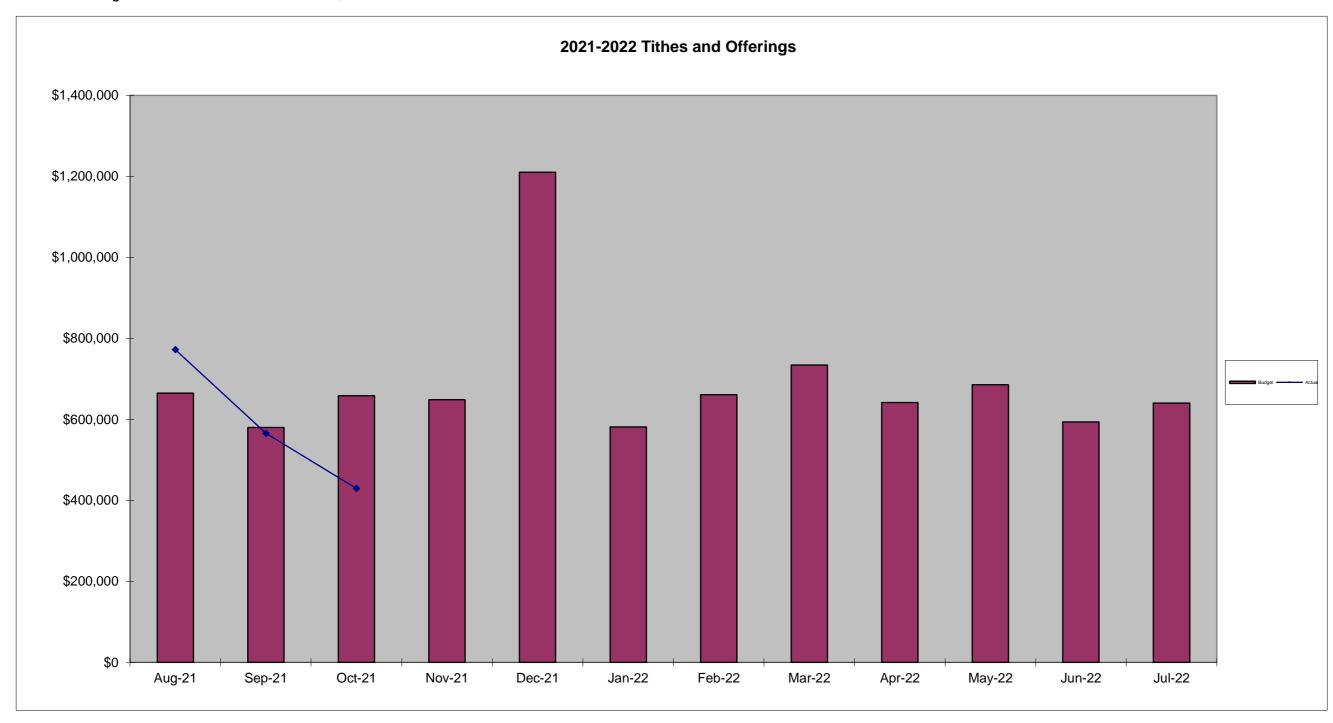

October Budget Giving Total

\$ 658,284.00

October Giving Month to Date

429,346.19