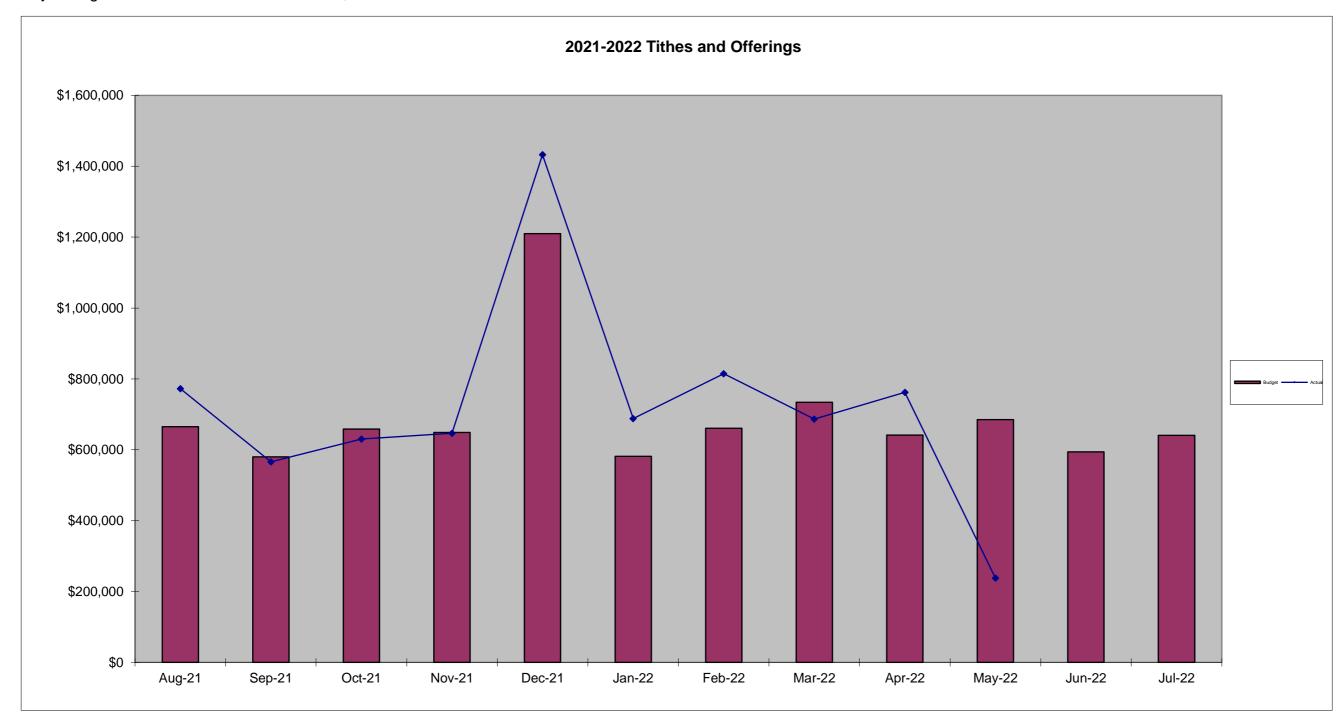

May Budget Giving Total

\$ 685,407.00

May Giving Month to Date

237,920.07



## REVENUE AND EXPENSES

Total (Carmel Baptist Church, WEE School, Carmel Christian School)

| April YTD                  | <b>Income</b><br>\$23,065,976.07 | <b>Expenses</b> \$17,654,207.20 | Actual<br>Surplus/ (Deficit)<br>\$5,411,768.87 | Planned<br>Surplus/ (Deficit)<br>\$2,834,543.66 | Better/<br>Worse<br>\$2,577,225.21 |
|----------------------------|----------------------------------|---------------------------------|------------------------------------------------|-------------------------------------------------|------------------------------------|
| Carmel Baptist Church Only | Income                           | Expenses                        | Surplus/ (Deficit)                             | Surplus/ (Deficit)                              | Better/<br>Worse